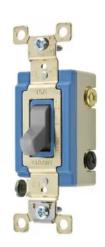

## Switches and Lighting Controls, Industrial Grade, Toggle Switches, General Purpose AC, Four Way, 15A 120/277V AC, Back and Side Wired, Gray

By Bryant Catalog # 4804GRY

Switches and Lighting Controls, Industrial Grade, Toggle Switches, General Purpose AC, Four Way, 15A 120/277V AC, Back and Side Wired, Gray

Back and Side Wired

General

Catalog Number 4804GRY
Color Gray

Series Extra Heavy Duty

Style Four Way
Type Toggle

UPC 781786623675

**Electrical Ratings** 

Amperage Rating 15 A Current / Amperage Rating 15 A