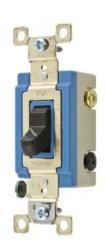

## Switches and Lighting Controls, Industrial Grade, Toggle Switches, General Purpose AC, Four Way, 15A 120/277V AC, Back and Side Wired, Brown

By Bryant Catalog # 4804

Switches and Lighting Controls, Industrial Grade, Toggle Switches, General Purpose AC, Four Way, 15A 120/277V AC, Back and Side Wired, Brown

Back and Side Wired

General

Catalog Number 4804 Color Brown

Series Extra Heavy Duty

Style Four Way Type Toggle

UPC 781786623668

**Electrical Ratings** 

Amperage Rating 15 A Current / Amperage Rating 15 A

Voltage Rating 120/277 VAC Voltage Rating Description 120/277 VAC

Logistics

Carton Quantity 10

**Product Assets** 

Catalog Page - BRY E-2 Catalog Page Catalogs - Bryant Full Line Catalog Specifications - 4804