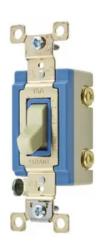

## Switches and Lighting Controls, Industrial Grade, ToggleSwitches, General Purpose AC, Double Pole, 15A 120/277V AC, Back and SideWired, Ivory

By Bryant Catalog # 4802I

Switches and Lighting Controls, Industrial Grade, ToggleSwitches, General Purpose AC, Double Pole, 15A 120/277V AC, Back and SideWired, Ivory

Back and Side Wired

General

Catalog Number 4802l Color Ivory

Series Extra Heavy Duty
Style Double Pole
Type Toggle
UPC 781786623576

**Electrical Ratings** 

Amperage Rating 15 A Current / Amperage Rating 15 A