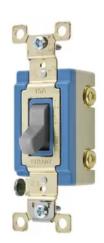

## Switches and Lighting Controls, Industrial Grade, Toggle Switches, General Purpose AC, Double Pole, 15A 120/277V AC, Back and Side Wired, Gray

By Bryant Catalog # 4802GRY

Switches and Lighting Controls, Industrial Grade, Toggle Switches, General Purpose AC, Double Pole, 15A 120/277V AC, Back and Side Wired, Gray

Back and Side Wired

General

Catalog Number 4802GRY
Color Gray

Series Extra Heavy Duty
Style Double Pole
Type Toggle
UPC 781786623569

**Electrical Ratings** 

Amperage Rating 15 A Current / Amperage Rating 15 A