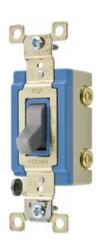

## Switches and Lighting Controls, Industrial Grade, Toggle Switches, General Purpose AC, Single Pole, 15A 120/277V AC, Back and Side Wired, Gray

By Bryant Catalog # 4801GRY

Switches and Lighting Controls, Industrial Grade, Toggle Switches, General Purpose AC, Single Pole, 15A 120/277V AC, Back and Side Wired, Gray

Back and Side Wired

General

Catalog Number 4801GRY
Color Gray

Series Extra Heavy Duty
Style Single Pole
Type Toggle
UPC 781786623507

**Electrical Ratings** 

Amperage Rating 15 A Current / Amperage Rating 15 A